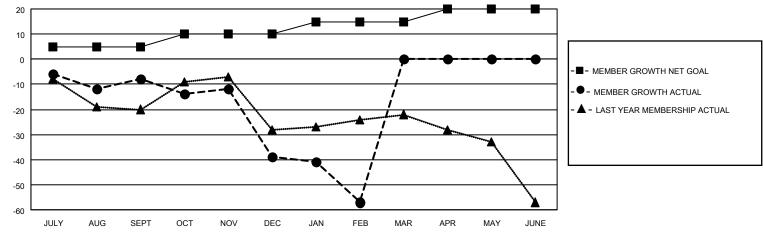

## GOALS AND ACTUAL MEMBERS CUMULATIVE

| DROPPED CLUBS: 1 |    | 16 CLUBS OF 51 ADDED 1 OR MORE | GENDER DISTRIBUTION        |              |     |
|------------------|----|--------------------------------|----------------------------|--------------|-----|
|                  |    | NEW MEMBERS                    | MALE                       | 711 (73.99%) |     |
|                  |    |                                | FEMALE                     | 250 (26.01%) |     |
| DROPPED MEMBERS  |    |                                |                            | , ,          |     |
| DECEASED         | 17 | CLICK HERE FOR CUMULATIVE      | TOTAL FAMILY UNIT MEMBERS  |              | 184 |
| CLUB CANCELLED   | 16 | MEMBERSHIP DATA                | FAMILY MEMBERS PAYING HALF |              | 0.0 |
| OTHER            | 57 |                                |                            |              | 98  |
| TOTAL            | 90 |                                | 1000                       |              |     |